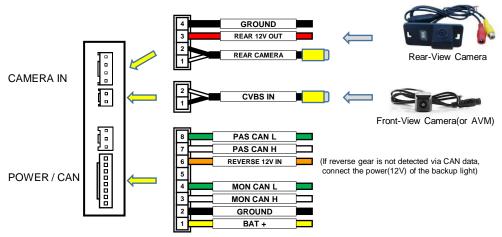

<br>(Press the button 5 seconds)  |  |
| Select()                                          | Select the setting menu and setting values.                   |  |
| BACK                                              | Back to previous menu.                                        |  |
| Dial( <b>▲</b> , <b>▼</b> , <b>◀</b> , <b>▶</b> ) | Move the menu-pointer and adjust the setting values           |  |
| BACK(Steering wheel)                              | Change the mode to FVC(AV1), when press the button 2 seconds. |  |

#### **Setting mode**



1 Enter into the setting mode.



② Adjust guide lines position and ON / OFF



3 Adjust PDC sensors position and ON / OFF



4 Adjust values of brightness and contrast.

## Арт. CF-PI-AX-MB205 Rear View Camera Interface

**Installation Diagram**