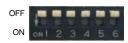

#### **Dip Switch Settings**

| No.1 | Rear View CAM  | ON(▼) / OFF(▲) |  |
|------|----------------|----------------|--|
| No.2 | Front View CAM | ON(▼) / OFF(▲) |  |
| No.3 |                | ON(▼) / OFF(▲) |  |
| No.4 | Selection of   |                |  |
| No.5 | car model      |                |  |
| No.6 |                |                |  |

| .) | No.3   | No.4   | No.5   | No.6           | Car models                          |
|----|--------|--------|--------|----------------|-------------------------------------|
| .) | OFF(▲) | OFF(▲) | OFF(▲) | OFF(▲)         | C-Class(W205)<br>8.4-inch / 960*540 |
| .) | OFF(▲) | OFF(▲) | OFF(▲) | ON( <b>▼</b> ) | C-Class(W205)<br>7-inch / 800*480   |
|    |        |        |        |                |                                     |