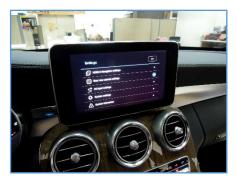

#### **Setting mode**

1 Enter into the setting mode.

② Adjust guide lines position and ON / OFF

3 Adjust PDC sensors position and ON / OFF

4 Adjust values of brightness and contrast.