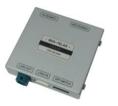

### Components

R04-MB14

POWER / CAN Cable

LVDS Cable

**RVC Cable** 

**Version Information** 

| Model Name           | CF-PI-AX-MB205 |  |
|----------------------|----------------|--|
| Latest Firmware Date | 2014 - 10 - 16 |  |
| Manual Version       | Rev. 1.3       |  |
| Manual Release Date  | 2014 - 10 - 24 |  |