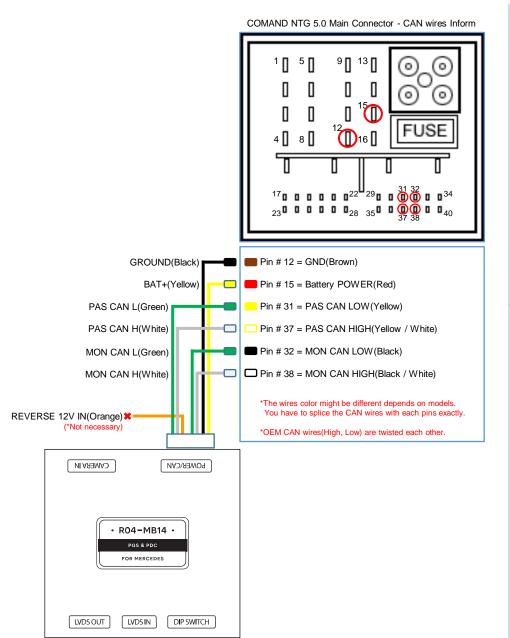

u.<br>(Press the button 5 seconds)  |  |
| Select()                                          | Select the setting menu and setting values.                   |  |
| BACK                                              | Back to previous menu.                                        |  |
| Dial( <b>▲</b> , <b>▼</b> , <b>◀</b> , <b>▶</b> ) | Move the menu-pointer and adjust the setting values           |  |
| BACK(Steering wheel)                              | Change the mode to FVC(AV1), when press the button 2 seconds. |  |

#### **Setting mode**



1 Enter into the setting mode.



② Adjust guide lines position and ON / OFF



3 Adjust PDC sensors position and ON / OFF



4 Adjust values of brightness and contrast.

## Арт. CF-PI-AX-MB205 Rear View Camera Interface

**Installation Diagram**