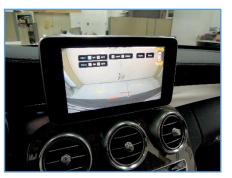

#### **Setting mode**

1 Enter into the setting mode.

② Adjust guide lines position and ON / OFF

3 Adjust PDC sensors position and ON / OFF

4 Adjust values of brightness and contrast.