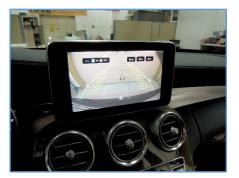

#### **Setting mode**

1 Enter into the setting mode.

② Adjust guide lines position and ON / OFF

3 Adjust PDC sensors position and ON / OFF

4 Adjust values of brightness and contrast.