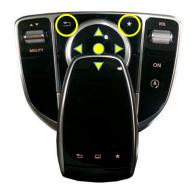

#### **Setting mode**

| Button                                            | Function                                                      |  |
|---------------------------------------------------|---------------------------------------------------------------|--|
| ★ (Bookmark)                                      | Enter into the setting menu.<br>(Press the button 5 seconds)  |  |
| Select()                                          | Select the setting menu and setting values.                   |  |
| BACK                                              | Back to previous menu.                                        |  |
| Dial( <b>▲</b> , <b>▼</b> , <b>◀</b> , <b>▶</b> ) | Move the menu-pointer and adjust the setting values           |  |
| BACK(Steering wheel)                              | Change the mode to FVC(AV1), when press the button 2 seconds. |  |