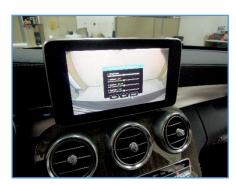

#### **Setting mode**

| Button                                            | Function                                                      |  |
|---------------------------------------------------|---------------------------------------------------------------|--|
| ★ (Bookmark)                                      | Enter into the setting menu.<br>(Press the button 5 seconds)  |  |
| Select()                                          | Select the setting menu and setting values.                   |  |
| BACK                                              | Back to previous menu.                                        |  |
| Dial( <b>▲</b> , <b>▼</b> , <b>◀</b> , <b>▶</b> ) | Move the menu-pointer and adjust the setting values           |  |
| BACK(Steering wheel)                              | Change the mode to FVC(AV1), when press the button 2 seconds. |  |

#### **Setting mode**

1 Enter into the setting mode.

② Adjust guide lines position and ON / OFF

3 Adjust PDC sensors position and ON / OFF

4 Adjust values of brightness and contrast.