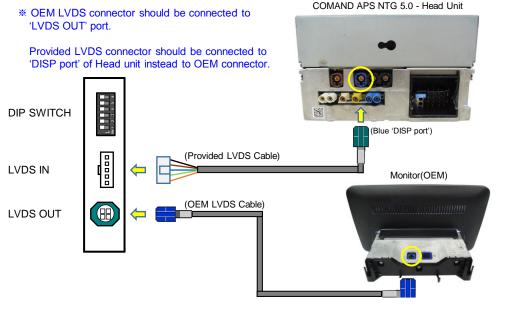

r>(Press the button 5 seconds)  |  |
| Select()                                          | Select the setting menu and setting values.                   |  |
| BACK                                              | Back to previous menu.                                        |  |
| Dial( <b>▲</b> , <b>▼</b> , <b>◀</b> , <b>▶</b> ) | Move the menu-pointer and adjust the setting values           |  |
| BACK(Steering wheel)                              | Change the mode to FVC(AV1), when press the button 2 seconds. |  |

#### **Setting mode**



1 Enter into the setting mode.



② Adjust guide lines position and ON / OFF



3 Adjust PDC sensors position and ON / OFF



4 Adjust values of brightness and contrast.

## Арт. CF-PI-AX-MB205 Rear View Camera Interface

**Installation Diagram**